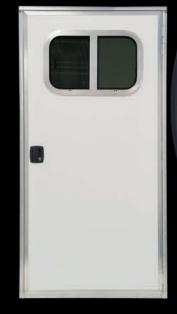

## **Available Window Styles**

1.) Blank

2.) Radius Corner 4553 Window

**Options** 

4552 Feed Door

Multiple window options are available upon request

20" x 30" Window

- Smooth and embossed exterior skins available in a variety of popular colors
- Locks: Chrome or painted flush lock w/integral deadbolt
- Chrome or painted safety lock
- Cross bars on screen door