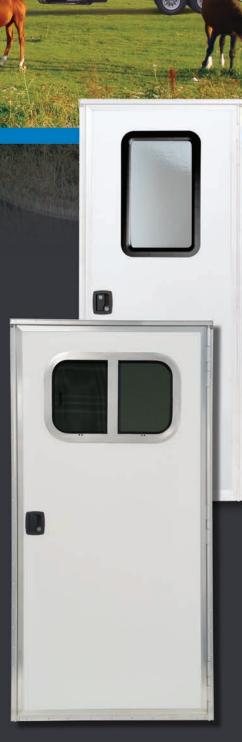

## **Available Window Styles**

1.) Blank

2.) Radius Corner 4553 Window

**Options** 

4552 Feed Door

Multiple window options are available upon request

20" x 30" Window

- Smooth and embossed exterior skins available in a variety of popular colors
- Locks: Chrome or painted flush lock w/integral deadbolt
- Chrome or painted safety lock
- Cross bars on screen door