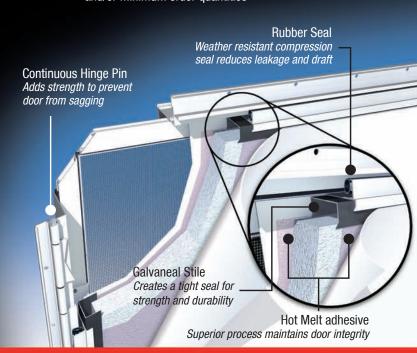

### **Frame Assembly**

- Mechanically fastened outer frame creates a strong, sturdy assembly
- Extruded hinges, with stainless steel bushings and full-length pin, provide longer service life and sturdy core to frame connection
- Hinge system complies with DOT FMVSS 206 and CMVSS 206
- Built-in drip cap requires less labor at installation and sloped threshold provides better drainage
- Available in black, mill, silver or white finish

#### **Core Assembly**

- Smooth and embossed exterior skins available in a variety of popular colors
- Damage resistant fiberglass exterior and interior surfaces. Optional aluminum skin available
- Strong extruded aluminum core surround protects the core edge from damage
- Precambered lock side stile and adjustable strike plate ensure a positive seal
- Optional flush and safety locks are available
- Key alike system available for locks (one key fits all locks)