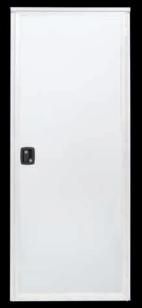

## **Available Window Styles**

1.) Blank

2.) Radius Corner 4553 Window

**Options** 

4552 Feed Door

Multiple window options are available upon request

20" x 30" Window

- Smooth and embossed exterior skins available in a variety of popular colors
- Locks: Chrome or painted flush lock w/integral deadbolt
- Chrome or painted safety lock
- Cross bars on screen door