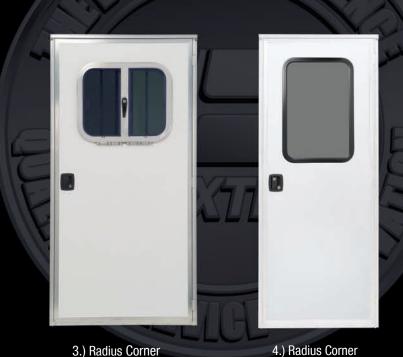

## **Available Window Styles**

1.) Blank

2.) Radius Corner 4553 Window

**Options** 

4552 Feed Door

Multiple window options are available upon request

20" x 30" Window

- Smooth and embossed exterior skins available in a variety of popular colors
- Locks: Chrome or painted flush lock w/integral deadbolt
- Chrome or painted safety lock
- Cross bars on screen door